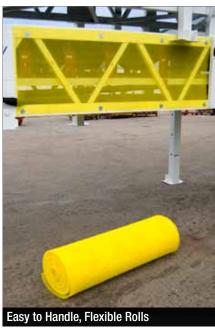

## Flexible Guard Panels (Fig 19.1)

- ► Cuts easily to any size or shape, with shears or cutter
- ▶ UV resistant HDPE
- ► Yellow color is easily detectable
- ▶ Shipped with self-tapping screws and washers
- ► 3/4" mesh (50' x 4' roll)
- ▶ 1/4" mesh (100' x 4' roll)