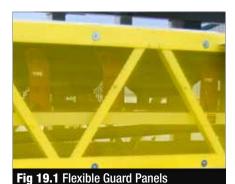

## Flexible Guard Panels (Fig 19.1)

- ► Cuts easily to any size or shape, with shears or cutter
- ▶ UV resistant HDPE
- ► Yellow color is easily detectable
- ▶ Shipped with self-tapping screws and washers
- ► 3/4" mesh (50' x 4' roll)
- ▶ 1/4" mesh (100' x 4' roll)

| Flexible Guard Panels |                                           |           |
|-----------------------|-------------------------------------------|-----------|
| Part Number           | Description                               | Lengths   |
| 38-000030             | Yellow Side Guard Kit - Small 1/4" Mesh   | 100' x 4' |
| 38-000032             | Yellow Bottom Guard Kit - Large 3/4" Mesh | 50' x 4'  |