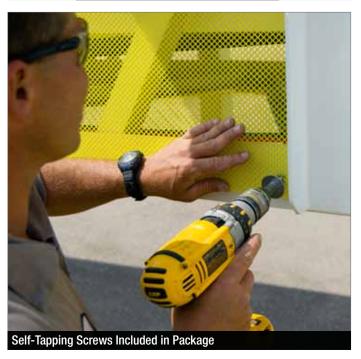

## Flexible Guard Panels (Fig 19.1)

- ► Cuts easily to any size or shape, with shears or cutter
- ▶ UV resistant HDPE
- ► Yellow color is easily detectable
- ▶ Shipped with self-tapping screws and washers
- ► 3/4" mesh (50' x 4' roll)
- ▶ 1/4" mesh (100' x 4' roll)