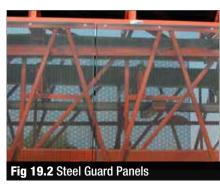

## Steel Guard Panels (Fig 19.2)

- ► Attaches with self-tapping screws and washers
- ► Can be used on channel or truss frames
- ▶ 10' x 5' or 4' x 5' panels

| Steel Guard Panels |                                |          |
|--------------------|--------------------------------|----------|
| Part Number        | Description                    | Lengths  |
| 14-00946           | Guard, Truss, Mesh, Perf-Metal | 10' x 5' |
| 10-02139           | Guard, Truss, Mesh, Perf-Metal | 4' x 5'  |